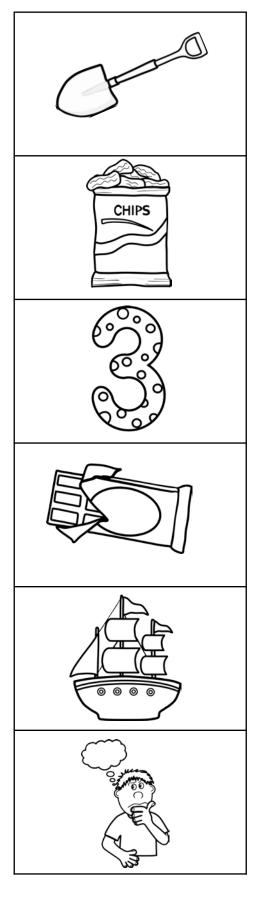

Directions: Unscramble the letters. Write the word in the word boxes. Cut and paste the picture.

Directions: Unscramble the letters. Write the word in the word boxes. Cut and paste the picture.

Directions: Unscramble the letters. Write the word in the word boxes. Cut and paste the picture.

Directions: Unscramble the letters. Write the word in the word boxes. Cut and paste the picture.

Directions: Cut and paste the pictures to match the digraph sound.

Beginning Digraph Words

Directions: Cut and paste the pictures to match the digraph sound.