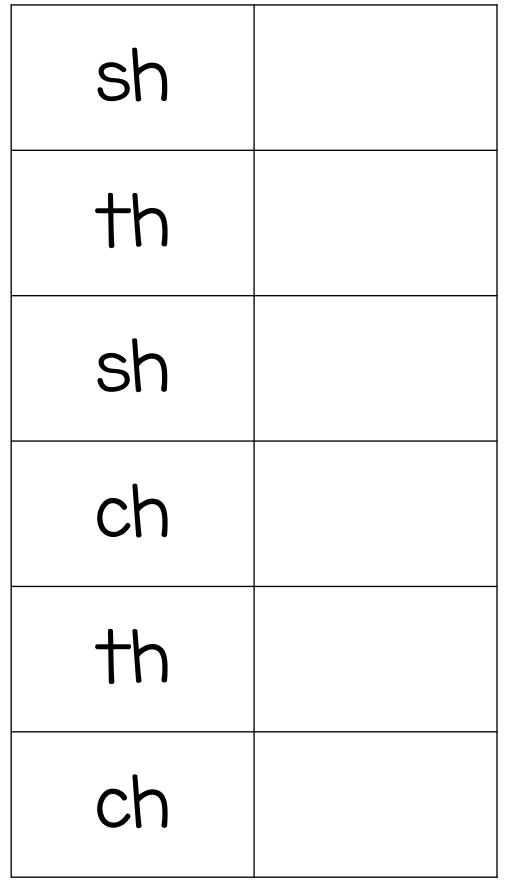

Name: \_

Directions: Cut and paste the digraphs to spell the words.

## ©www.freewordwork.com

th wr ch wh sh wr

Name: \_

Directions: Cut and paste the digraphs to spell the words.