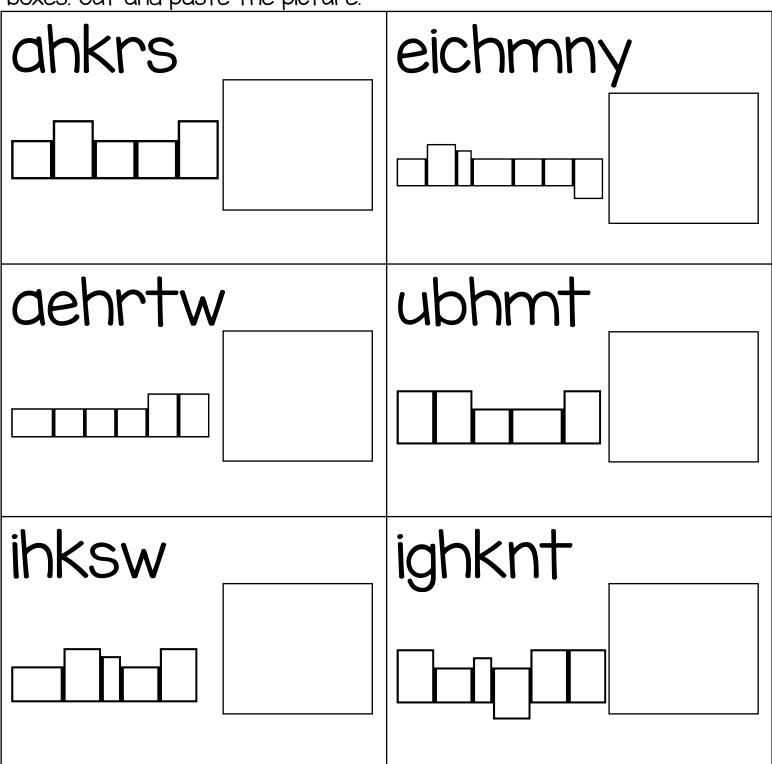

Directions: Unscramble the letters. Write the word in the word boxes. Cut and paste the picture.

Directions: Unscramble the letters. Write the word in the word boxes. Cut and paste the picture.

Directions: Unscramble the letters. Write the word in the word boxes. Cut and paste the picture.

Directions: Unscramble the letters. Write the word in the word boxes. Cut and paste the picture.

Directions: Cut and paste the pictures to match the digraph sound.

Beginning Digraph Words

Directions: Cut and paste the pictures to match the digraph sound.