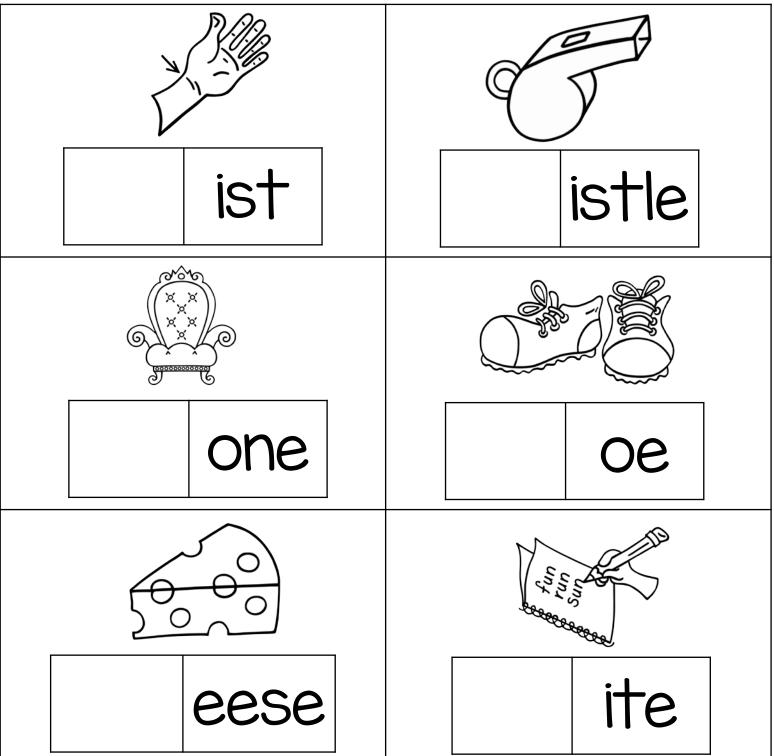

## ©www.freewordwork.com

wh ch ph ch kn sh

| Ν | ame: |
|---|------|
|---|------|

Directions: Cut and paste the digraphs to spell the words.

| Ν | ame: |
|---|------|
|---|------|

| KMQQ   | Chicken |  |  |
|--------|---------|--|--|
|        |         |  |  |
| sheep  | whistle |  |  |
|        |         |  |  |
| throne | byoto   |  |  |
|        |         |  |  |

| Ν | lame: |
|---|-------|
|---|-------|

| Cheese | whiskeps |  |
|--------|----------|--|
|        |          |  |
| write  | Shork    |  |
|        |          |  |
| knight | Shell    |  |
|        |          |  |