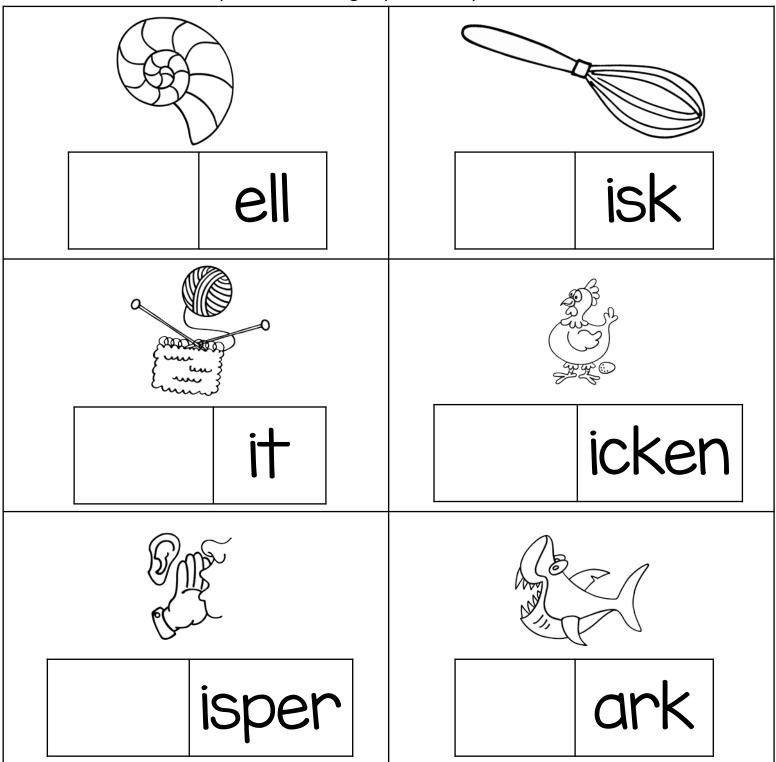

| shoes  | shell   |  |
|--------|---------|--|
| wrench | knee    |  |
| knight | chimney |  |
| chair  | knock   |  |

Beginning Digraph Words

Directions: Cut and paste the pictures into the correct spots.

| whistle | chicken  |  |
|---------|----------|--|
| whisper | sheep    |  |
| phone   | whiskers |  |
| whale   | shrimp   |  |

Beginning Digraph Words

Directions: Cut and paste the pictures into the correct spots.