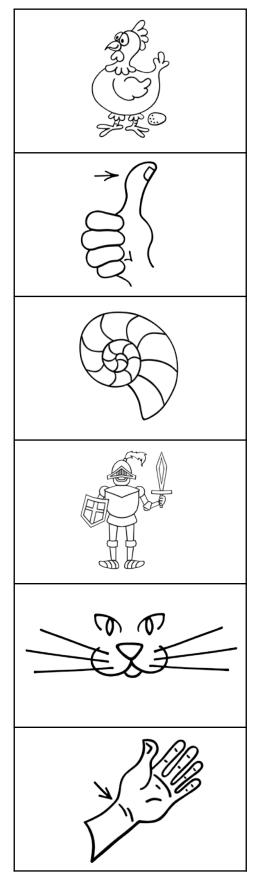

| shoes  | shell   |  |
|--------|---------|--|
| wrench | knee    |  |
| knight | chimney |  |
| chair  | knock   |  |

Beginning Digraph Words

Directions: Cut and paste the pictures into the correct spots.