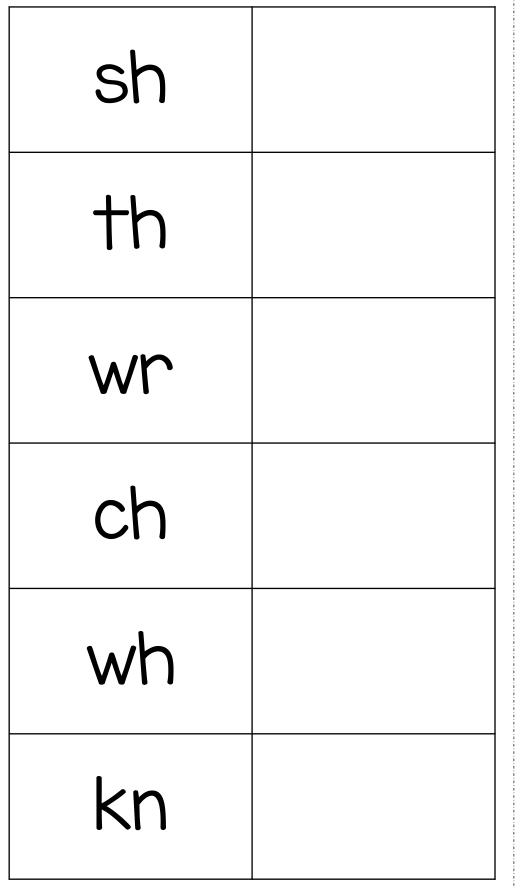

| ch                    |  | th |  |  |
|-----------------------|--|----|--|--|
| sh                    |  | ph |  |  |
| wr                    |  | wh |  |  |
| sh                    |  | kn |  |  |
| ©www.freewordwork.com |  |    |  |  |