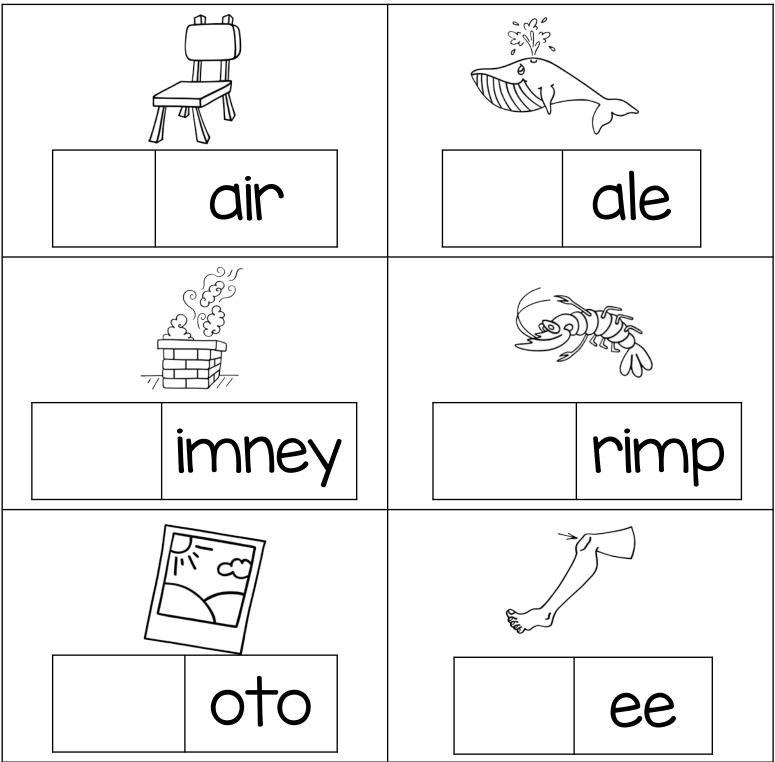

| Ν | lame: |
|---|-------|
|---|-------|

| Chimney | thumb |  |
|---------|-------|--|
|         |       |  |
| whole   | phone |  |
|         |       |  |
| wreath  | Shoes |  |
|         |       |  |

| shoes  | shell   |  |
|--------|---------|--|
| wrench | knee    |  |
| knight | chimney |  |
| chair  | knock   |  |

Beginning Digraph Words

Directions: Cut and paste the pictures into the correct spots.

| whistle | chicken  |  |
|---------|----------|--|
| whisper | sheep    |  |
| phone   | whiskers |  |
| whale   | shrimp   |  |

Beginning Digraph Words

Directions: Cut and paste the pictures into the correct spots.