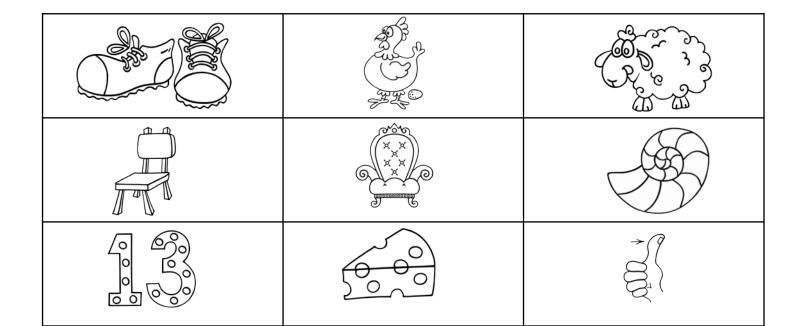

– Beginning Digraph Words to

Directions: Cut and paste the pictures into the correct spots.

|                       | ch | th | sh |
|-----------------------|----|----|----|
| @www.Freewordwork.com |    |    |    |

| shoes  | shell   |  |
|--------|---------|--|
| wrench | knee    |  |
| knight | chimney |  |
| chair  | knock   |  |

Beginning Digraph Words

Directions: Cut and paste the pictures into the correct spots.