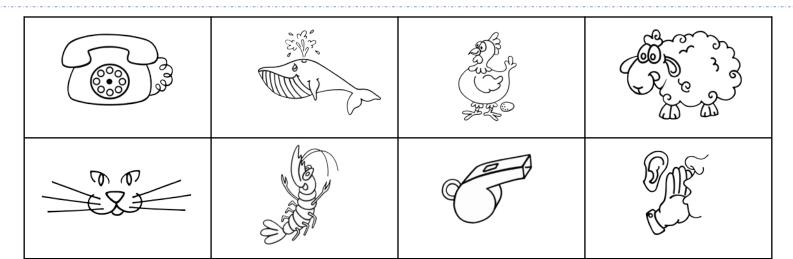

| whistle | chicken  |  |
|---------|----------|--|
| whisper | sheep    |  |
| phone   | whiskers |  |
| whale   | shrimp   |  |

Beginning Digraph Words

Directions: Cut and paste the pictures into the correct spots.

Directions: Cut and paste the pictures into the correct spots.

|                       | wh | Wr | ph |
|-----------------------|----|----|----|
| ©www.freewondwonk.com |    |    |    |

Directions: Cut and paste the pictures into the correct spots.