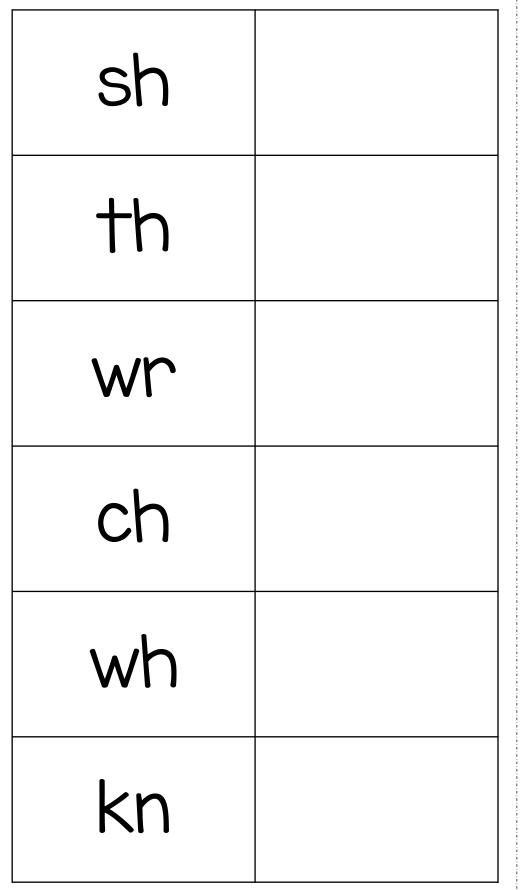

Beginning Digraph Words

Directions: Cut and paste the pictures into the correct spots.

| ch | wh |
|----|----|
| th | wr |
| kn | ph |
| wr | sh |

Beginning Digraph Words

Directions: Cut and paste the pictures into the correct spots.