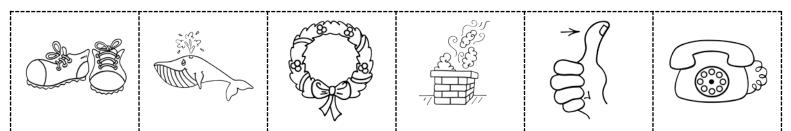

Directions: Unscramble the letters. Write the word in the word boxes. Cut and paste the picture.

Directions: Cut and paste the pictures to match the digraph sound.

Beginning Digraph Words

Directions: Cut and paste the pictures to match the digraph sound.

Beginning Digraph Words

Directions: Cut and paste the pictures to match the digraph sound.

Beginning Digraph Words

Directions: Cut and paste the pictures to match the digraph sound.

Directions: Cut and paste the pictures to match the digraph sound.