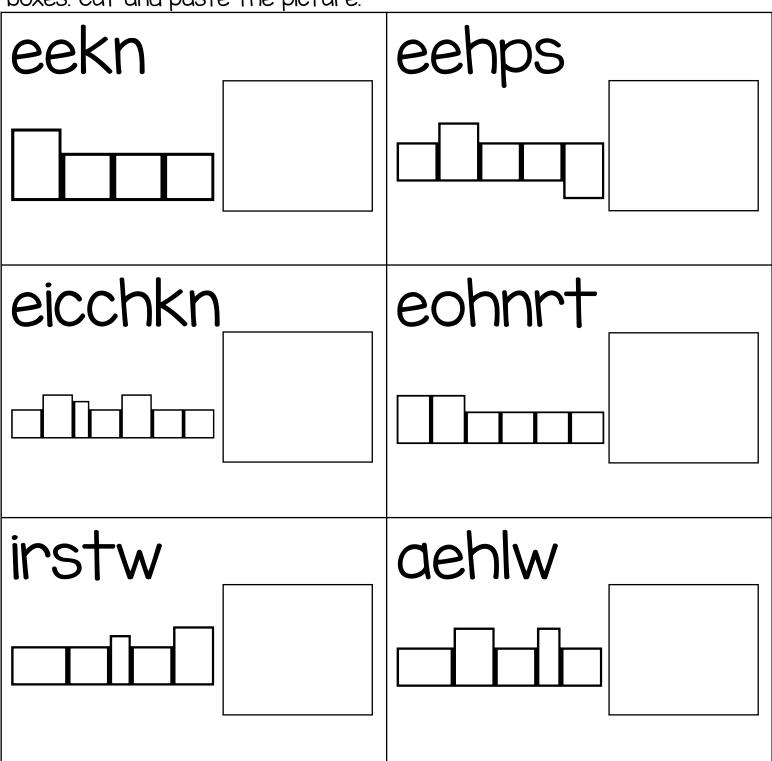

Directions: Unscramble the letters. Write the word in the word boxes. Cut and paste the picture.

Directions: Unscramble the letters. Write the word in the word boxes. Cut and paste the picture.

Directions: Unscramble the letters. Write the word in the word boxes. Cut and paste the picture.

Directions: Unscramble the letters. Write the word in the word boxes. Cut and paste the picture.

Directions: Cut and paste the pictures to match the digraph sound.

Beginning Digraph Words

Directions: Cut and paste the pictures to match the digraph sound.