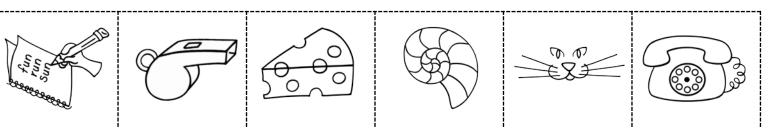

Directions: Unscramble the letters. Write the word in the word boxes. Cut and paste the picture.

Directions: Cut and paste the pictures to match the digraph sound.

Beginning Digraph Words

Directions: Cut and paste the pictures to match the digraph sound.

Beginning Digraph Words

Directions: Cut and paste the pictures to match the digraph sound.

Beginning Digraph Words

Directions: Cut and paste the pictures to match the digraph sound.

Directions: Cut and paste the pictures to match the digraph sound.