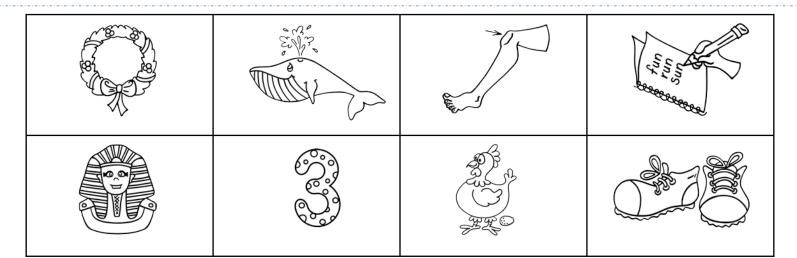

| shark   | throne |  |
|---------|--------|--|
| photo   | three  |  |
| wrist   | whisk  |  |
| pharaoh | write  |  |

Beginning Digraph Words

Directions: Cut and paste the pictures into the correct spots.

| shoes  | shell   |  |
|--------|---------|--|
| wrench | knee    |  |
| knight | chimney |  |
| chair  | knock   |  |

Beginning Digraph Words

Directions: Cut and paste the pictures into the correct spots.

| whistle | chicken  |  |
|---------|----------|--|
| whisper | sheep    |  |
| phone   | whiskers |  |
| whale   | shrimp   |  |

Beginning Digraph Words

Directions: Cut and paste the pictures into the correct spots.