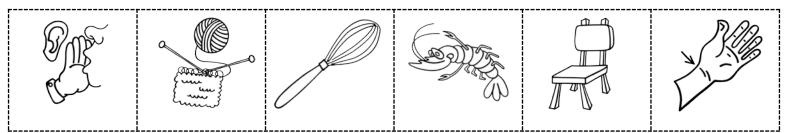

| whistle | chicken  |  |
|---------|----------|--|
| whisper | sheep    |  |
| phone   | whiskers |  |
| whale   | shrimp   |  |

Beginning Digraph Words

Directions: Cut and paste the pictures into the correct spots.