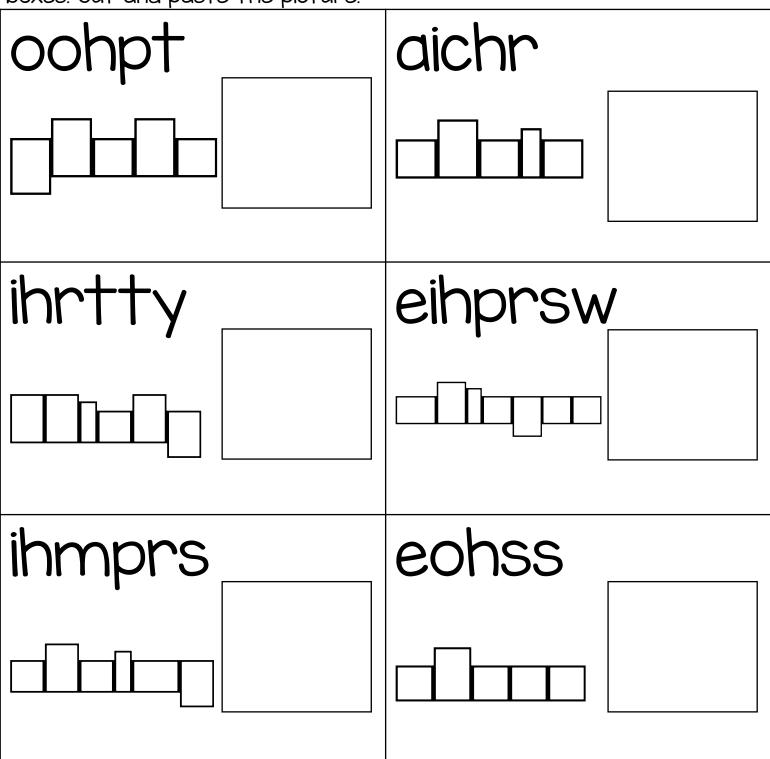

Directions: Unscramble the letters. Write the word in the word boxes. Cut and paste the picture.

Directions: Unscramble the letters. Write the word in the word boxes. Cut and paste the picture.

Directions: Unscramble the letters. Write the word in the word boxes. Cut and paste the picture.

Directions: Unscramble the letters. Write the word in the word boxes. Cut and paste the picture.

Directions: Cut and paste the pictures to match the digraph sound.

Beginning Digraph Words

Directions: Cut and paste the pictures to match the digraph sound.