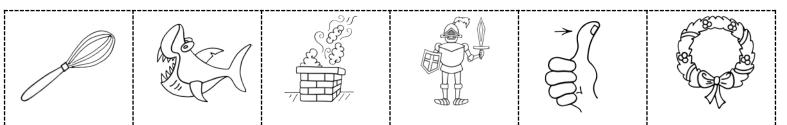

Directions: Unscramble the letters. Write the word in the word boxes. Cut and paste the picture.

Directions: Cut and paste the pictures to match the digraph sound.

Beginning Digraph Words

Directions: Cut and paste the pictures to match the digraph sound.

Beginning Digraph Words

Directions: Cut and paste the pictures to match the digraph sound.

Beginning Digraph Words

Directions: Cut and paste the pictures to match the digraph sound.

Directions: Cut and paste the pictures to match the digraph sound.