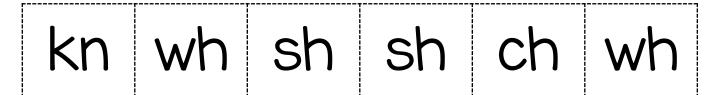

Directions: Unscramble the letters. Write the word in the word boxes. Cut and paste the picture.

Directions: Cut and paste the pictures to match the digraph sound.

Beginning Digraph Words

Directions: Cut and paste the pictures to match the digraph sound.

Beginning Digraph Words

Directions: Cut and paste the pictures to match the digraph sound.

Beginning Digraph Words

Directions: Cut and paste the pictures to match the digraph sound.

Directions: Cut and paste the pictures to match the digraph sound.