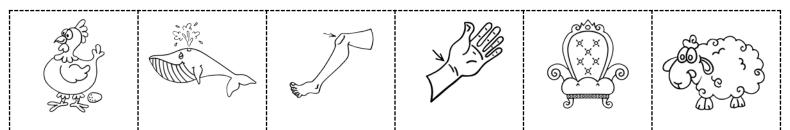

| shoes  | shell   |  |
|--------|---------|--|
| wrench | knee    |  |
| knight | chimney |  |
| chair  | knock   |  |

Beginning Digraph Words

Directions: Cut and paste the pictures into the correct spots.

| whistle | chicken  |  |
|---------|----------|--|
| whisper | sheep    |  |
| phone   | whiskers |  |
| whale   | shrimp   |  |

Beginning Digraph Words

Directions: Cut and paste the pictures into the correct spots.