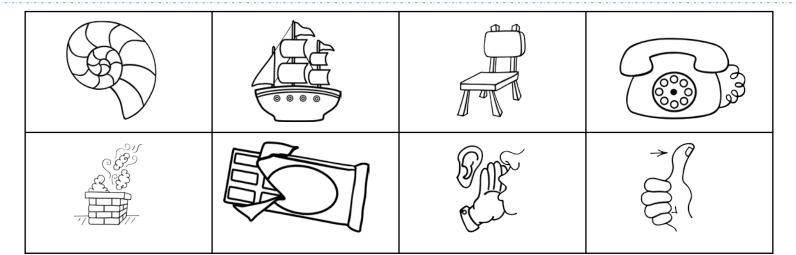

| shark   | throne |  |
|---------|--------|--|
| photo   | three  |  |
| wrist   | whisk  |  |
| pharaoh | write  |  |

Beginning Digraph Words

Directions: Cut and paste the pictures into the correct spots.

| shoes  | shell   |  |
|--------|---------|--|
| wrench | knee    |  |
| knight | chimney |  |
| chair  | knock   |  |

Beginning Digraph Words

Directions: Cut and paste the pictures into the correct spots.

| whistle | chicken  |  |
|---------|----------|--|
| whisper | sheep    |  |
| phone   | whiskers |  |
| whale   | shrimp   |  |

Beginning Digraph Words

Directions: Cut and paste the pictures into the correct spots.