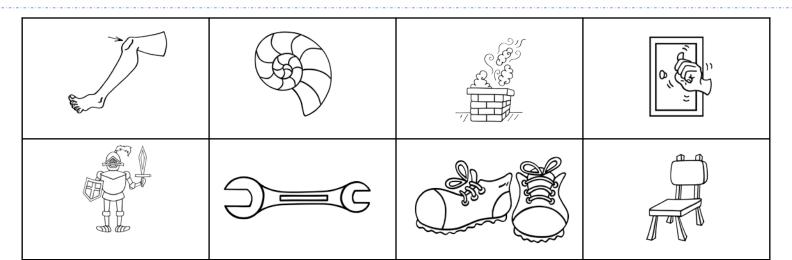

| shoes  | shell   |  |
|--------|---------|--|
| wrench | knee    |  |
| knight | chimney |  |
| chair  | knock   |  |

Beginning Digraph Words

Directions: Cut and paste the pictures into the correct spots.

Directions: Cut and paste the pictures into the correct spots.

|                       | wh | Wr | ph |
|-----------------------|----|----|----|
| ©www.freewondwonk.com |    |    |    |

Directions: Cut and paste the pictures into the correct spots.