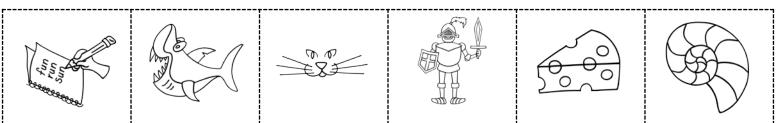

Directions: Unscramble the letters. Write the word in the word boxes. Cut and paste the picture.

Directions: Cut and paste the pictures to match the digraph sound.

Beginning Digraph Words

Directions: Cut and paste the pictures to match the digraph sound.

Beginning Digraph Words

Directions: Cut and paste the pictures to match the digraph sound.

Beginning Digraph Words

Directions: Cut and paste the pictures to match the digraph sound.

Directions: Cut and paste the pictures to match the digraph sound.