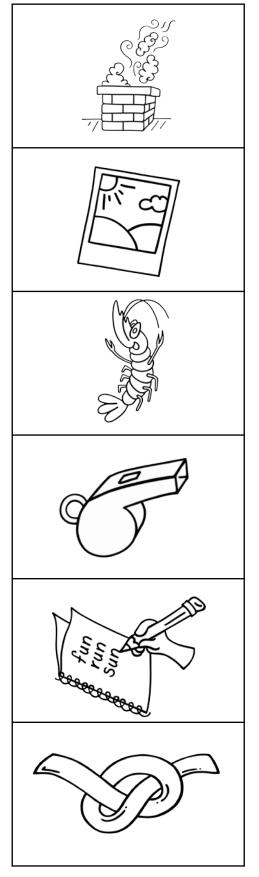

| whistle | chicken  |  |
|---------|----------|--|
| whisper | sheep    |  |
| phone   | whiskers |  |
| whale   | shrimp   |  |

Beginning Digraph Words

Directions: Cut and paste the pictures into the correct spots.