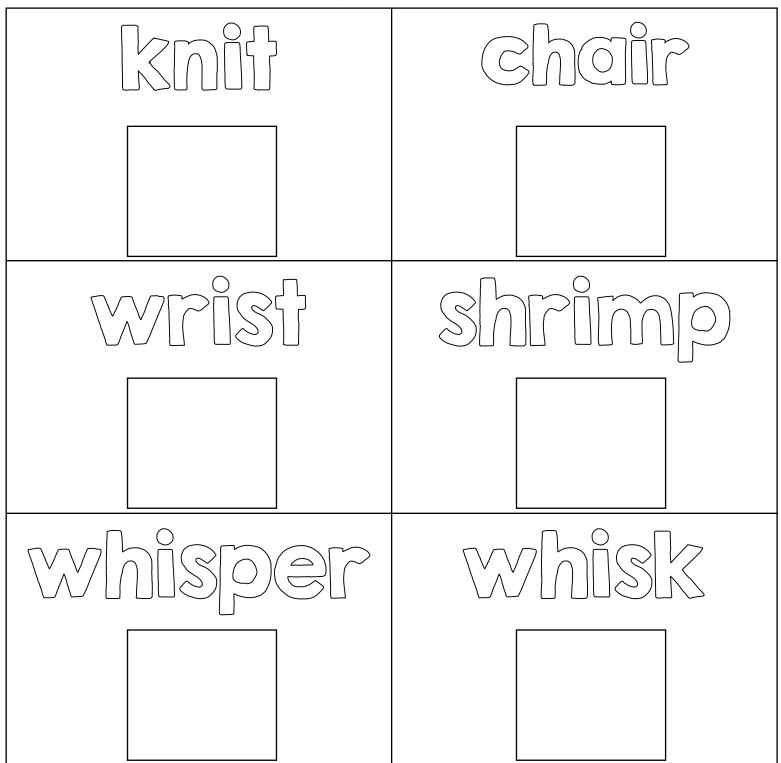

Name: \_

Directions: Cut and paste the digraphs to spell the words.

## ©www.freewordwork.com

th wr ch wh sh wr

Name: \_

Directions: Cut and paste the digraphs to spell the words.

## ©www.freewordwork.com

th wh kn ph wr sh

Directions: Cut and paste the digraphs to spell the words.

## ©www.freewordwork.com

wh ch ph ch kn sh

| Ν | ame: |
|---|------|
|---|------|

Directions: Cut and paste the digraphs to spell the words.

| Ν | ame: |
|---|------|
|---|------|

| KMQQ   | Chicken |  |  |
|--------|---------|--|--|
|        |         |  |  |
| sheep  | whistle |  |  |
|        |         |  |  |
| throne | byoto   |  |  |
|        |         |  |  |