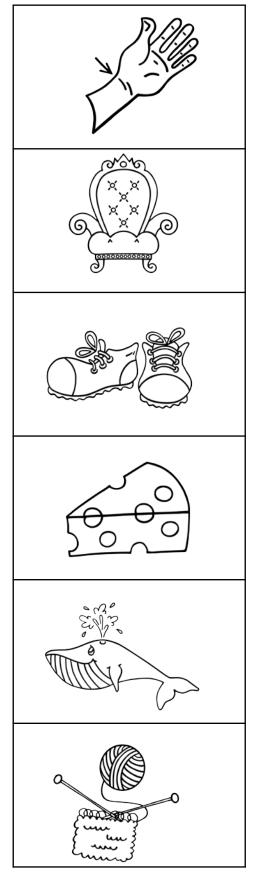

| shoes  | shell   |  |
|--------|---------|--|
| wrench | knee    |  |
| knight | chimney |  |
| chair  | knock   |  |

Beginning Digraph Words

Directions: Cut and paste the pictures into the correct spots.