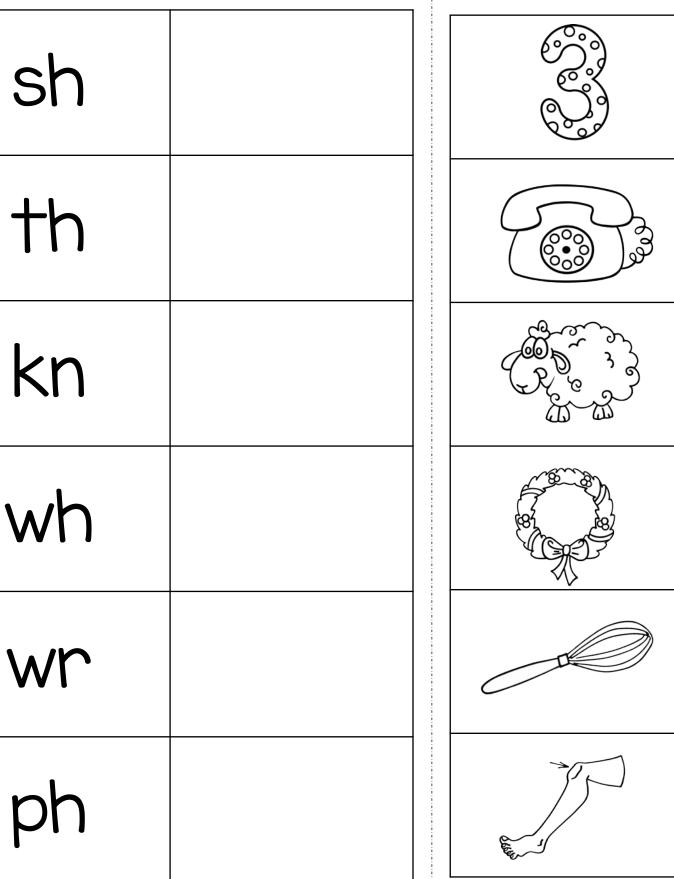

– Beginning Digraph Words to

Directions: Cut and paste the pictures into the correct spots.

|                       | ch | th | sh |
|-----------------------|----|----|----|
| @www.Freewordwork.com |    |    |    |

Directions: Cut and paste the pictures into the correct spots.

|                       | wh | Wr | ph |
|-----------------------|----|----|----|
| ©www.freewondwonk.com |    |    |    |

Directions: Cut and paste the pictures into the correct spots.