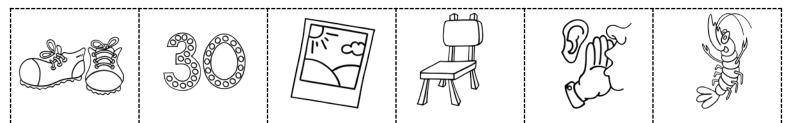

| whistle | chicken  |  |
|---------|----------|--|
| whisper | sheep    |  |
| phone   | whiskers |  |
| whale   | shrimp   |  |

Beginning Digraph Words

Directions: Cut and paste the pictures into the correct spots.