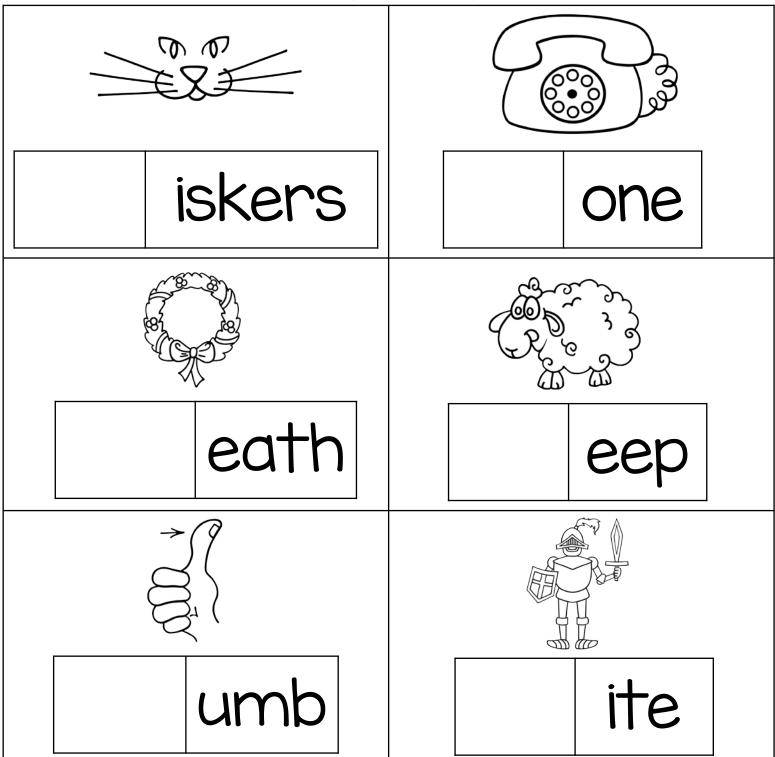

| Ν | lame: |
|---|-------|
|---|-------|

| Cheese | whiskeps |  |
|--------|----------|--|
|        |          |  |
| write  | Shork    |  |
|        |          |  |
| knight | Shell    |  |
|        |          |  |

| Ν | lame: |
|---|-------|
|---|-------|

| Chimney | thumb |  |
|---------|-------|--|
|         |       |  |
| whole   | phone |  |
|         |       |  |
| wreath  | Shoes |  |
|         |       |  |