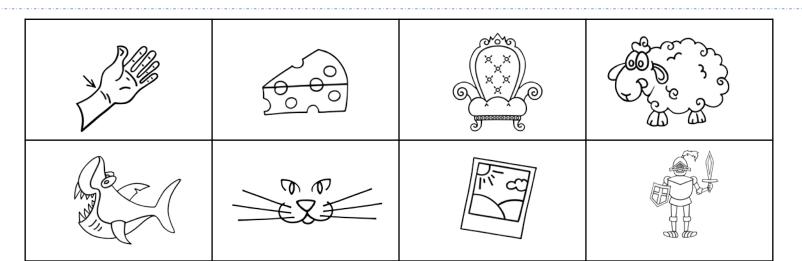

– Beginning Digraph Words to

Directions: Cut and paste the pictures into the correct spots.

|                       | ch | th | sh |
|-----------------------|----|----|----|
| @www.Freewordwork.com |    |    |    |

Directions: Cut and paste the pictures into the correct spots.

|                       | wh | Wr | ph |
|-----------------------|----|----|----|
| ©www.freewondwonk.com |    |    |    |

Directions: Cut and paste the pictures into the correct spots.