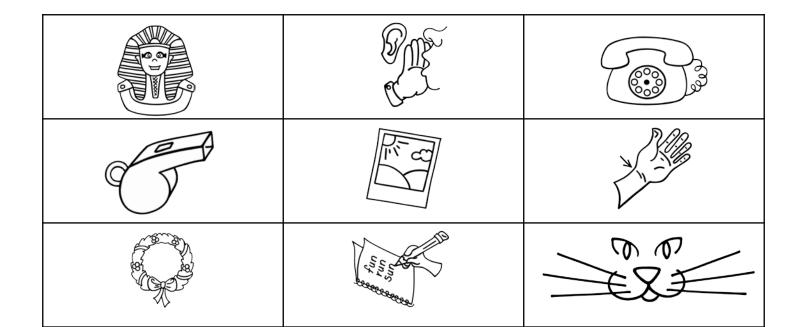

Directions: Cut and paste the pictures into the correct spots.

|                       | wh | Wr | ph |
|-----------------------|----|----|----|
| ©www.freewondwonk.com |    |    |    |

Directions: Cut and paste the pictures into the correct spots.

| shark   | throne |  |
|---------|--------|--|
| photo   | three  |  |
| wrist   | whisk  |  |
| pharaoh | write  |  |

Beginning Digraph Words

Directions: Cut and paste the pictures into the correct spots.