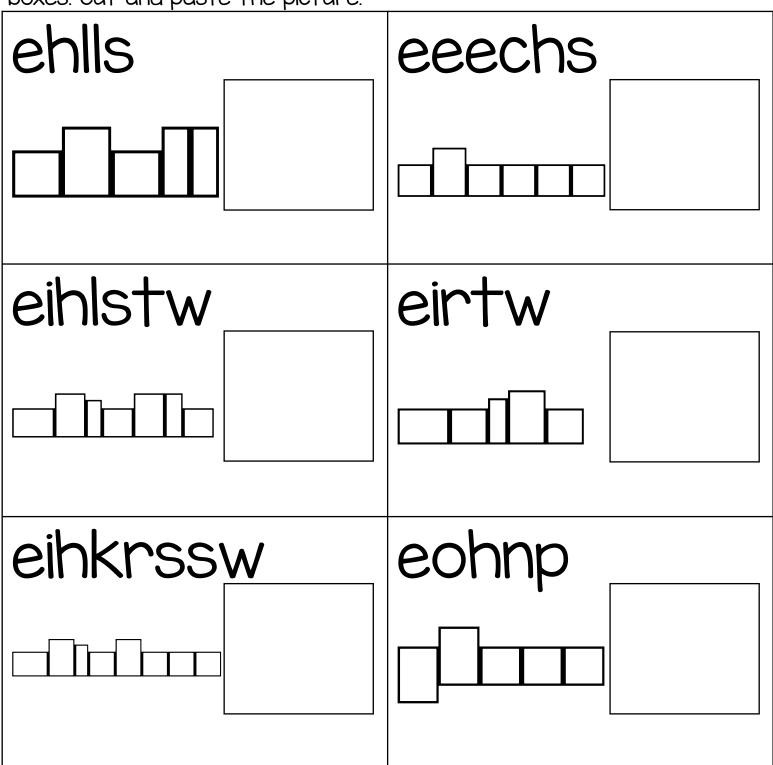

Directions: Unscramble the letters. Write the word in the word boxes. Cut and paste the picture.

Directions: Unscramble the letters. Write the word in the word boxes. Cut and paste the picture.

Directions: Unscramble the letters. Write the word in the word boxes. Cut and paste the picture.

Directions: Unscramble the letters. Write the word in the word boxes. Cut and paste the picture.

Directions: Cut and paste the pictures to match the digraph sound.

Beginning Digraph Words

Directions: Cut and paste the pictures to match the digraph sound.