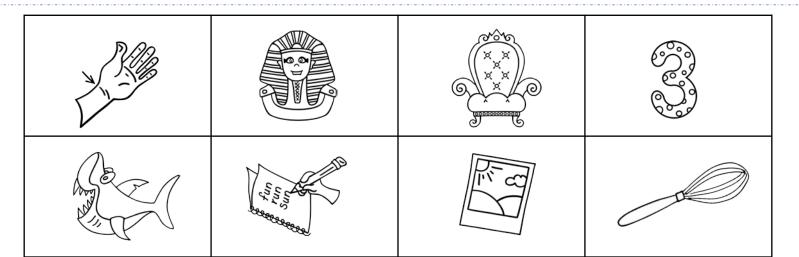

| shark   | throne |  |
|---------|--------|--|
| photo   | three  |  |
| wrist   | whisk  |  |
| pharaoh | write  |  |

Beginning Digraph Words

Directions: Cut and paste the pictures into the correct spots.

Directions: Cut and paste the pictures into the correct spots.

|                       | wh | Wr | ph |
|-----------------------|----|----|----|
| ©www.freewondwonk.com |    |    |    |

Directions: Cut and paste the pictures into the correct spots.