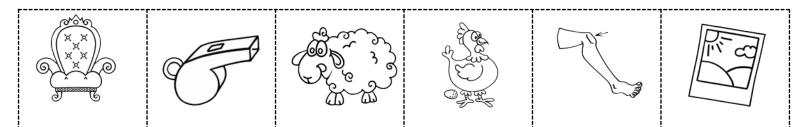

Directions: Unscramble the letters. Write the word in the word boxes. Cut and paste the picture.

Directions: Cut and paste the pictures to match the digraph sound.

Beginning Digraph Words

Directions: Cut and paste the pictures to match the digraph sound.

Beginning Digraph Words

Directions: Cut and paste the pictures to match the digraph sound.

Beginning Digraph Words

Directions: Cut and paste the pictures to match the digraph sound.

Directions: Cut and paste the pictures to match the digraph sound.